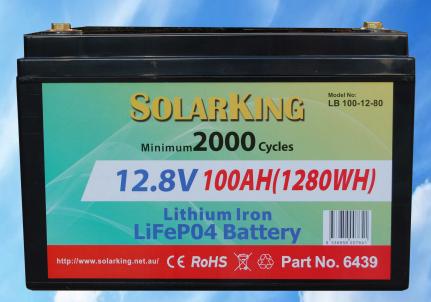

## SOLARKING

## LB-100-12-80 Lithium Battery

## **Specifications**

Size: 330x173x218mm Weight: 13.8kgs Type: LiFePO4 Operating Temp Range: -20°C ~ +60° Voltage: 12.8VDC Amperage: 100AH Max Discharge Rates: 80A (0.8C) Max Continuous Current: 80A Max 10 Second Pulse: 160A Min Charge Current: 2A Nominal Charge Current: 30A Max Charge Current: 80A Max Charge Voltage: 14.8V Max In Series Voltage: 29.6V Min Discharge Voltage: 10.0V 100% DOD: 2000 Cycles 30% DOD: 8000 Cycles **Configuration: Series or Parallel** 