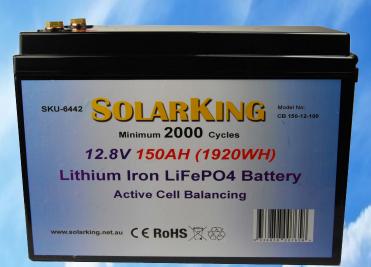

## **CB-150-12-100 Lithium Battery**

**Specifications** Size: 365x185x245mm Weight: 20.7kgs Type: LiFePO4 Operating Temp Range: -20°C ~ +60° Voltage: 12.8VDC Amperage: 150AH Max Discharge Rate: 100AH (1C) Max Continuous Current: 100A Max 10 Second Pulse: 200A Min Charge Current: 2A Nominal Charge Current: 30A Max Charge Current: 100A Max Charge Voltage: 14.8V Max In Series Voltage: 29.6V Min Discharge Voltage: 10.0V 100% DOD: 2000 Cycles 30% DOD: 8000 Cycles **Configuration: Series or Parallel** 

SolarKing Lithium batteries are fully sealed with a built in battery management system (BMS) to make sure the battery operates safely.

Perfect replacement or upgrade for a traditional lead acid batteries. The life of lithium batteries are up to 4 times the life of lead acid batteries

Lithium batteries have a much great depth of discharge capacity, 1 lithium battery is the equivalent of 2 or 3 lead acid deep cycle batteries.

LiFePO4 lithium batteries are very safe and half the weight of lead acid deep cycle batteries

This model also has active cell balancing, allowing the battery cells to be balanced even when not charging. This makes achieving 100% charge easier

Perfect for use in caravans, marine, camping and home storage applications.