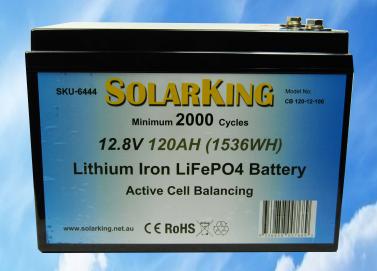

## CB-120-12-100 Lithium Battery

**Specifications** 

Size: 365x185x245mm

Weight: 17.9kgs

Type: LiFePO4

Operating Temp Range: -20°C ~ +60°

Voltage: 12.8VDC

Amperage: 120AH

Max Discharge Rate: 100AH (1C)

Max Continuous Current: 100A

Max 10 Second Pulse: 200A

Min Charge Current: 2A

Nominal Charge Current: 30A

Max Charge Current: 100A

Max Charge Voltage: 14.8V

Max In Series Voltage: 29.6V

Min Discharge Voltage: 10.0V

100% DOD: 2000 Cycles

30% DOD: 8000 Cycles

Configuration: Series or Parallel

SolarKing Lithium batteries are fully sealed with a built in battery management system (BMS) to make sure the battery operates safely.

LiFePO4 lithium batteries are very safe and half the weight of lead acid deep cycle batteries

This model also has active cell balancing, allowing the battery cells to be balanced even when not charging. This makes achieving 100% charge easier